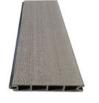

# **Privacy Fence**



### **PRODUCT SPECS**



#### PANEL SIZES

- 6' X 6' (69.25" X 71")
- 4' X 6' (42" X 71")
- Custom Options Available



## shiftsupplies.com



### **BOARD SIZE**

• 1" X 6.75"



### **POSTS & RAILS**

- Aluminum Posts, Rails & Base Mounts
- Black Powder Coated finish

\* GATES, LIGHTING & OTHER ACCESSORIES AVAILABLE

## **COLOR OPTIONS**





**DARK GREY** 





#### **Durable for Outdoor Projects**

UV resistant, weather resistant and structurally stable in any climate.

# State of the Art Designs

Cleanline offers some of today's most advanced fence designs for a modern look that won't go out of style.



#### **Eco Friendly**

Our products are made from recycled materials and contain no harmful elements or heavy metals.

#### No Staining | No Rotting | No Warping

Our privacy fence is ideal for those wanting to block out all visibility, but keep a clean look to their property line. The privacy fence is also a great option f