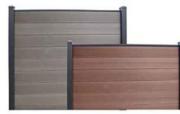

## **COLOR OPTIONS**

**DARK GREY** 

#### PANEL SIZES

- 6' X 6' (69.25" X 71")
- 4' X 6' (42" X 71")
- Custom Options Available