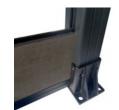

#### **POSTS & RAILS**

- Aluminum Posts, Rails & **Base Mounts**
- Black Powder Coated finish