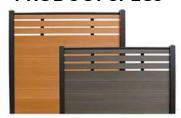

#### **PANEL SIZES**

- 6' X 6' (70" X 71")
- 4' X 6' (42.5" X 71")
- Trellis Space 1.25"
- **Custom Options Available**

shiftsupplies.com

#### **BOARD SIZE**

- 1" X 3.5"
- 1" X 6.75"

# **COLOR OPTIONS**

## **DARK GREY**

## **BROWN**