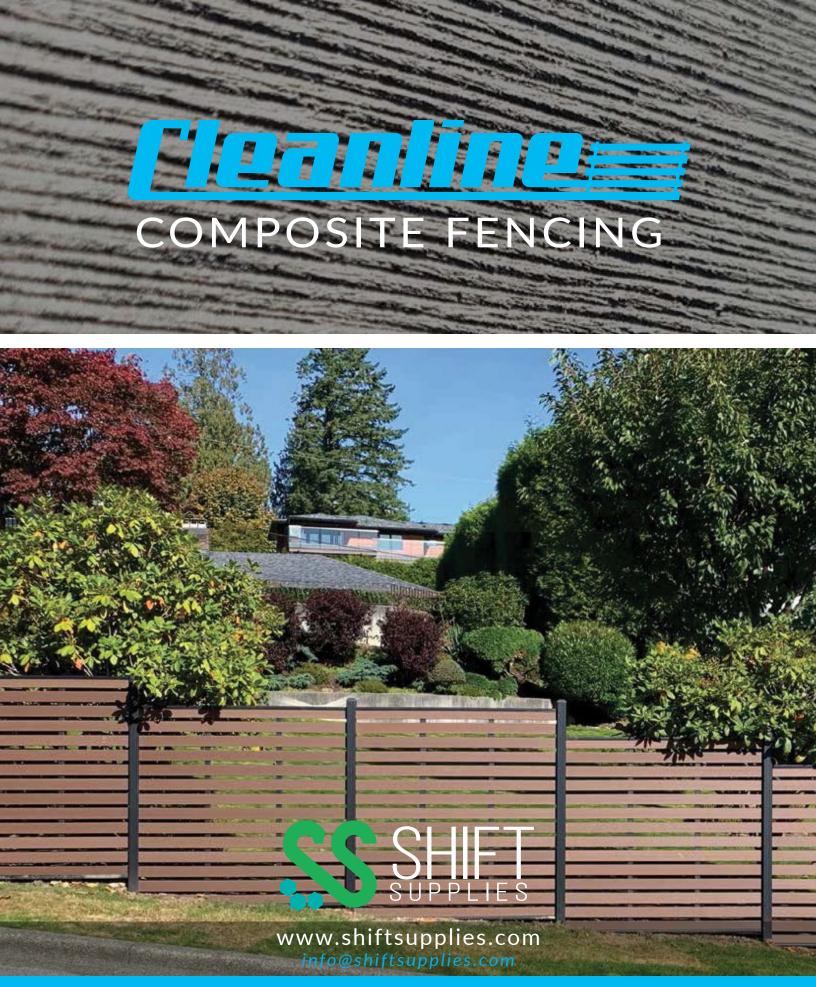

# Inspired

A fence is a big part of your outdoor living space. Cleanline fence has the characteristics to compliment our natural environment. The texture, contrast, vibrance and how each component blends in seamlessly are the results of our attention to detail. Cleanline composite fence is the perfect balance, whether you are replacing an old rotting fence or creating a new updated look.

## **BROWN**

Inspired by nature, all of our fence boards have a natural brushed woodgrain finish. This not only gives it an amazing look but also provides texture to the fence. Our boards even feel like wood. The horizontal board design flows flawlessly throughout the fence line creating a beautifully unique look.

## **CEDAR**

Cleanline products are made from eco-friendly materials that have exceeded all performance and durability tests, even withstanding winds of up to 95km/ hr. Our unique design and 1-inch thick composite boards make Cleanline fencing stronger than either wood or vinyl. Our composite fencing will last up to 30+ years so you can enjoy your fence for decades to come.