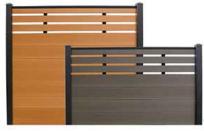

## **BROWN**

Inspired by nature, all of our fence boards have a natural brushed woodgrain finish. This not only gives it an amazing look but also provides texture to the fence. Our boards even feel like wood. The horizontal board design flows flawlessly throughout the fence line creating a beautifully unique look.

# **DARK GREY**