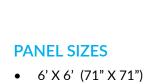

# **MID-TRELLIS FENCE**

PANEL SIZES

• 6' X 6' (69.25" X 71")

4' X 6' (42" X 71")

**Custom Options Available** 

- 6' X 6' (70" X 71") • 4' X 6' (42.5" X 71")
- Trellis Space 1.25"
- **Custom Options Available**

# **PRIVACY FENCE**

**FULL-TRELLIS FENCE** 

- 4' X 6' (42.5" X 71")
- Custom Options Available