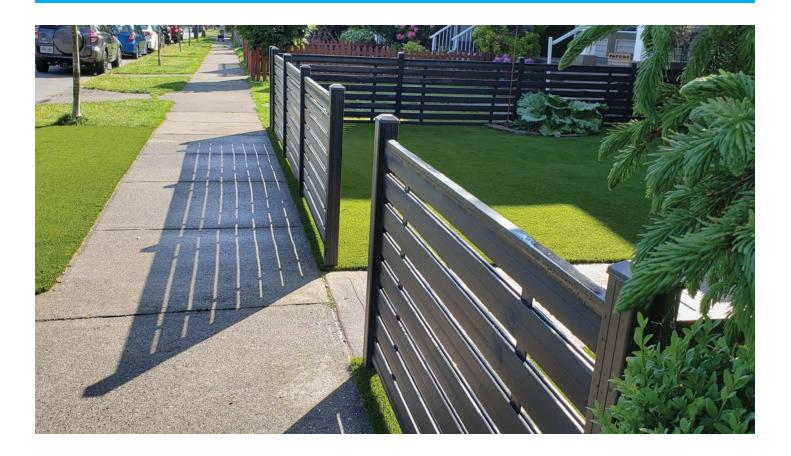

# Inspired

A fence is a big part of your outdoor living space. Cleanline fence has the characteristics to compliment our natural environment. The texture, contrast, vibrance and how each component blends in seamlessly are the results of our attention to detail. Cleanline composite fence is the perfect balance, whether you are replacing an old rotting fence or creating a new updated look.

## **BROWN**

Inspired by nature, all of our fence boards have a natural brushed woodgrain finish. This not only gives it an amazing look but also provides texture to the fence. Our boards even feel like wood. The horizontal board design flows flawlessly throughout the fence line creating a beautifully unique look.

## **CEDAR**

Cleanline products are made from eco-friendly materials that have exceeded all performance and durability tests, even withstanding winds of up to 95km/ hr. Our unique design and 1-inch thick composite boards make Cleanline fencing stronger than either wood or vinyl. Our composite fencing will last up to 30+ years so you can enjoy your fence for decades to come.