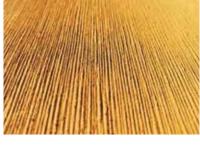

## **BROWN**

Inspired by nature, all of our fence boards have a natural brushed woodgrain finish. This not only gives it an amazing look but also provides texture to the fence. Our boards even feel like wood. The horizontal board design flows flawlessly throughout the fence line creating a beautifully unique look.

## **CEDAR**

Cleanline products are made from eco-friendly materials that have exceeded all performance and durability tests, even withstanding winds of up to 95km/ hr. Our unique design and 1-inch thick composite boards make Cleanline fencing stronger than either wood or vinyl. Our composite fencing will last up to 30+ years so you can enjoy your fence for decades to come.