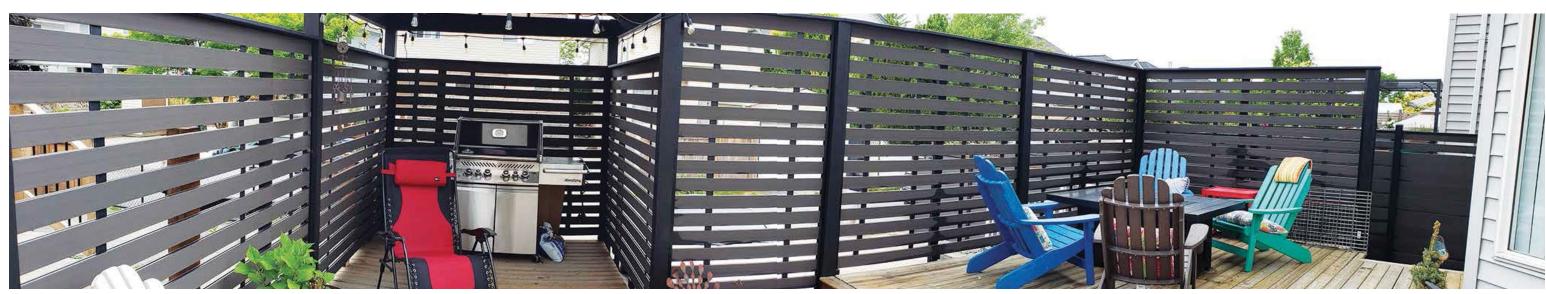

# Inspired

A fence is a big part of your outdoor living space. Cleanline fence has the characteristics to compliment our natural environment. The texture, contrast, vibrance and how each component blends in seamlessly are the results of our attention to detail. Cleanline composite fence is the perfect balance, whether you are replacing an old rotting fence or creating a new updated look.

# **PRIVACY FENCE**

**FULL-TRELLIS FENCE** 

- 4' X 6' (42.5" X 71")
- Custom Options Available