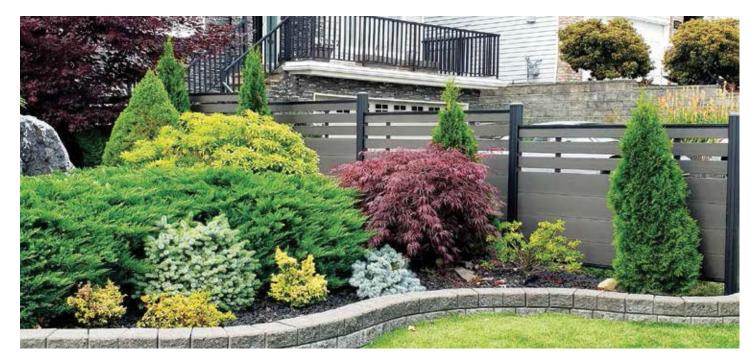

## **BROWN**

Inspired by nature, all of our fence boards have a natural brushed woodgrain finish. This not only gives it an amazing look but also provides texture to the fence. Our boards even feel like wood. The horizontal board design flows flawlessly throughout the fence line creating a beautifully unique look.

## **CEDAR**

Cleanline products are made from eco-friendly materials that have exceeded all performance and durability tests, even withstanding winds of up to 95km/ hr. Our unique design and 1-inch thick composite boards make Cleanline fencing stronger than either wood or vinyl. Our composite fencing will last up to 30+ years so you can enjoy your fence for decades to come.