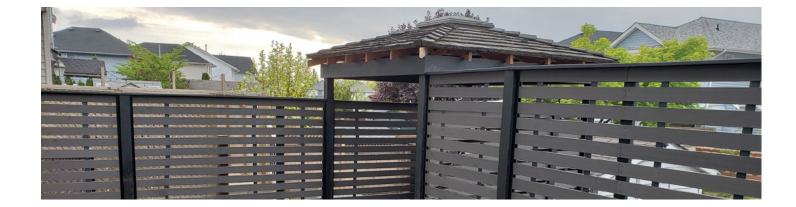

# Inspired

A fence is a big part of your outdoor living space. Cleanline fence has the characteristics to compliment our natural environment. The texture, contrast, vibrance and how each component blends in seamlessly are the results of our attention to detail. Cleanline composite fence is the perfect balance, whether you are replacing an old rotting fence or creating a new updated look.

## **BROWN**

Inspired by nature, all of our fence boards have a natural brushed woodgrain finish. This not only gives it an amazing look but also provides texture to the fence. Our boards even feel like wood. The horizontal board design flows flawlessly throughout the fence line creating a beautifully unique look.