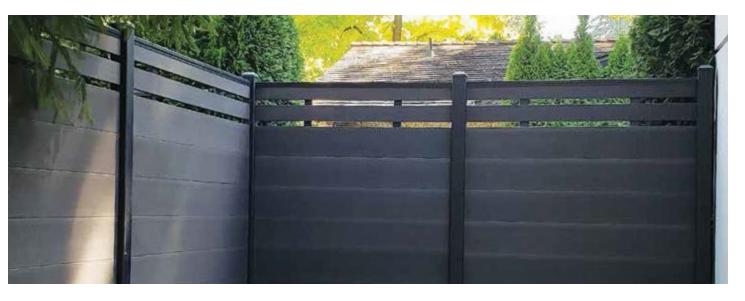

# Inspired

A fence is a big part of your outdoor living space. Cleanline fence has the characteristics to compliment our natural environment. The texture, contrast, vibrance and how each component blends in seamlessly are the results of our attention to detail. Cleanline composite fence is the perfect balance, whether you are replacing an old rotting fence or creating a new updated look.

## **BROWN**

Inspired by nature, all of our fence boards have a natural brushed woodgrain finish. This not only gives it an amazing look but also provides texture to the fence. Our boards even feel like wood. The horizontal board design flows flawlessly throughout the fence line creating a beautifully unique look.

# **DARK GREY**

## **CEDAR**

Cleanline products are made from eco-friendly materials that have exceeded all performance and durability tests, even withstanding winds of up to 95km/ hr. Our unique design and 1-inch thick composite boards make Cleanline fencing stronger than either wood or vinyl. Our composite fencing will last up to 30+ years so you can enjoy your fence for decades to come.