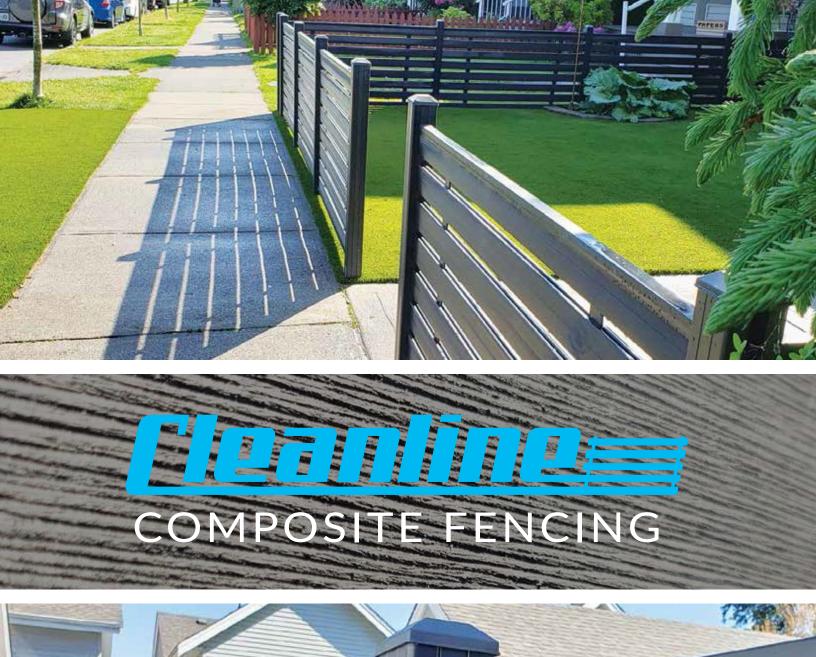

# Inspired

A fence is a big part of your outdoor living space. Cleanline fence has the characteristics to compliment our natural environment. The texture, contrast, vibrance and how each component blends in seamlessly are the results of our attention to detail. Cleanline composite fence is the perfect balance, whether you are replacing an old rotting fence or creating a new updated look.

## **BROWN**

Inspired by nature, all of our fence boards have a natural brushed woodgrain finish. This not only gives it an amazing look but also provides texture to the fence. Our boards even feel like wood. The horizontal board design flows flawlessly throughout the fence line creating a beautifully unique look.