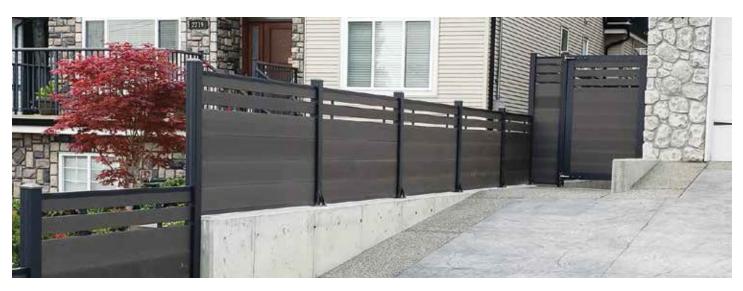

# Inspired

A fence is a big part of your outdoor living space. Cleanline fence has the characteristics to compliment our natural environment. The texture, contrast, vibrance and how each component blends in seamlessly are the results of our attention to detail. Cleanline composite fence is the perfect balance, whether you are replacing an old rotting fence or creating a new updated look.

Gates are an important feature that cannot be underestimated. Our gates can be made to match any fence design you have chosen. While keeping an elegant look, they are still very robust with a heavy-duty aluminum frame and hinge system. If security is a concern, our gate won't let you down.

## **BROWN**

Inspired by nature, all of our fence boards have a natural brushed woodgrain finish. This not only gives it an amazing look but also provides texture to the fence. Our boards even feel like wood. The horizontal board design flows flawlessly throughout the fence line creating a beautifully unique look.