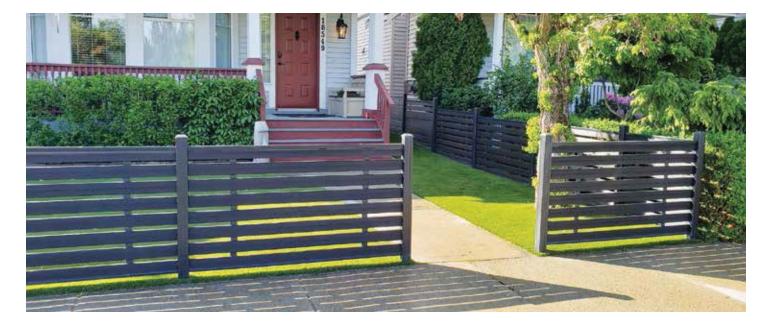

Gates are an important feature that cannot be underestimated. Our gates can be made to match any fence design you have chosen. While keeping an elegant look, they are still very robust with a heavy-duty aluminum frame and hinge system. If security is a concern, our gate won't let you down.

# **DARK GREY**