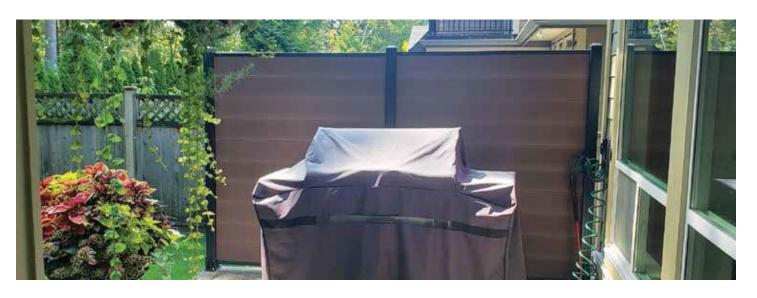

# Inspired

A fence is a big part of your outdoor living space. Cleanline fence has the characteristics to compliment our natural environment. The texture, contrast, vibrance and how each component blends in seamlessly are the results of our attention to detail. Cleanline composite fence is the perfect balance, whether you are replacing an old rotting fence or creating a new updated look.

## **BROWN**

Inspired by nature, all of our fence boards have a natural brushed woodgrain finish. This not only gives it an amazing look but also provides texture to the fence. Our boards even feel like wood. The horizontal board design flows flawlessly throughout the fence line creating a beautifully unique look.