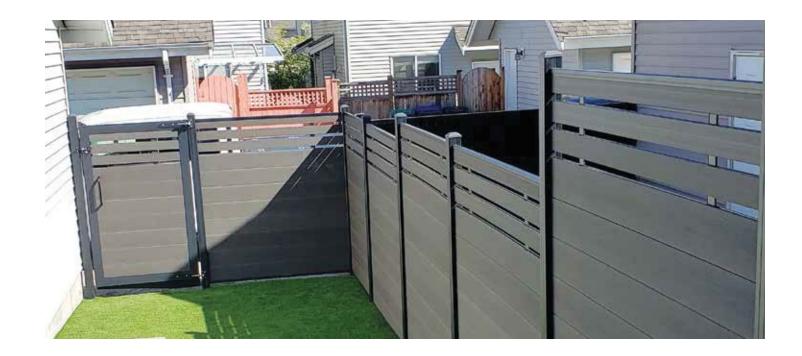

Gates are an important feature that cannot be underestimated. Our gates can be made to match any fence design you have chosen. While keeping an elegant look, they are still very robust with a heavy-duty aluminum frame and hinge system. If security is a concern, our gate won't let you down.

# **DARK GREY**