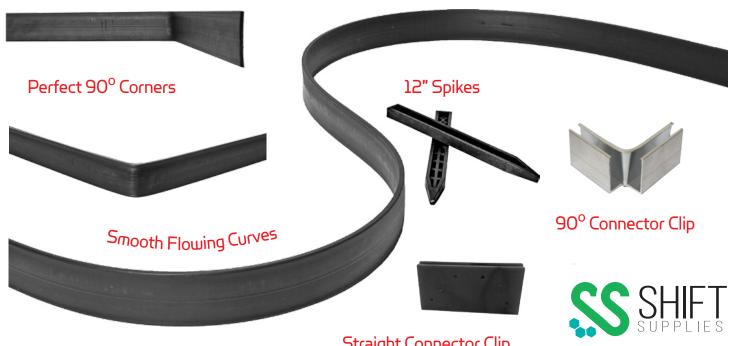

## **UNBREAKABLE Landscape Edging**

Made from Ultra Molecular HDPE

- Made locally in BC from recycled Ultra Molecular HDPE
- Precision Edge is the strongest landscape edging available
- Stronger than aluminum landscape edging
- Mimics black aluminum edging with its solid colour
- Will not break or fracture under any circumstances due to its solid & consistent core construction.
- Ideal for straight lines, curves and corners
- No chemical additives. 100% recycled material only
- Great finishing edge for all landscape applications
- Non-stick surface is ideal for easy off concrete forms
- Will not rot or break down over time like wood products
- Edging available in brown or black

Length: 20'

shiftsupplies.com

Straight Connector Clip