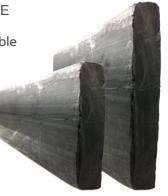

## **UNBREAKABLE Landscape Edging**

Made from Ultra Molecular HDPE

- Made locally in BC from recycled Ultra Molecular HDPE
- Precision Edge is the strongest landscape edging available
- Stronger than aluminum landscape edging
- Mimics black aluminum edging with its solid colour
- Will not break or fracture under any circumstances due to its solid & consistent core construction.
- Ideal for straight lines, curves and corners
- No chemical additives. 100% recycled material only
- Great finishing edge for all landscape applications
- Non-stick surface is ideal for easy off concrete forms
- Will not rot or break down over time like wood products
- Edging available in brown or black

**Actual Size** 

Width: 7/16"

Height: 3 3/8"

Length: 20'

1 x 6

**Actual Size** 

Width: 7/16"

Height: 5 1/2"

Length: 20'

shiftsupplies.com

Straight Connector Clip