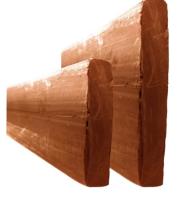

**Actual Size** 

Width: 7/16"

Height: 3 3/8"

Length: 20'

1 x 6

**Actual Size** 

Width: 7/16"

Height: 5 1/2"

Length: 20'

shiftsupplies.com

Straight Connector Clip