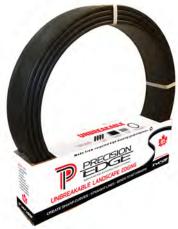

## **Products**

4" & 6" Edging Black - 4" - 52pcs, 6" - 32pcs 4" - 7/16" x 3 3/8" 6" - 7/16" x 5 1/2"

Mega Coil 4" - 52 pcs @ 20' 6" - 32 pcs @ 20'

All in One **Retail Packaged Coils** 4" edge only