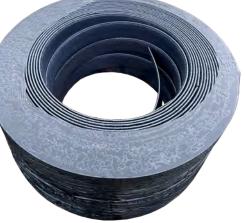

Mega Coil 4" - 52 pcs @ 20' 6" - 32 pcs @ 20'

All in One **Retail Packaged Coils** 4" edge only