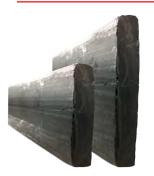

## **Products**

4" & 6" Edging Black - 4" - 52pcs, 6" - 32pcs 4" - 7/16" x 3 3/8" 6" - 7/16" x 5 1/2"