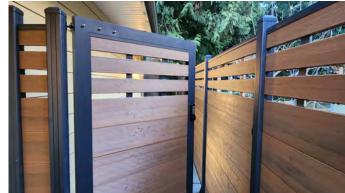

# **PRODUCT SPECS**

Our gates come in all 3 colors and all 3 styles Mid trellis, Full trellis, and privacy

- 4 ft gate is 45 inches tall and 42 1/8 inch wide
- 6 ft gate is 68 inches tall and 42 1/8 inch wide
- all gate frames are 1.75 inches thick
- Custom gate sizes can be made

## **State of the Art Designs**

Cleanline offers some of today's most advanced fence designs for an elegant look that won't go out of style.

Stainless Steel Hardware

Door Stop

Double Sided Gate Handle (Colour Options)