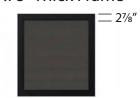

# **PRODUCT SPECS**

Our gates come in all 3 colors and all 3 styles Mid trellis, Full trellis, and privacy

- 4 ft gate is 45 inches tall and 42 1/8 inch wide
- 6 ft gate is 68 inches tall and 42 1/8 inch wide
- all gate frames are 1.75 inches thick
- Custom gate sizes can be made

**BOARD TYPE** 

- Pro-tech

Large Mounting **Bracket** 

1.75" Thick Frame

Gate Frame