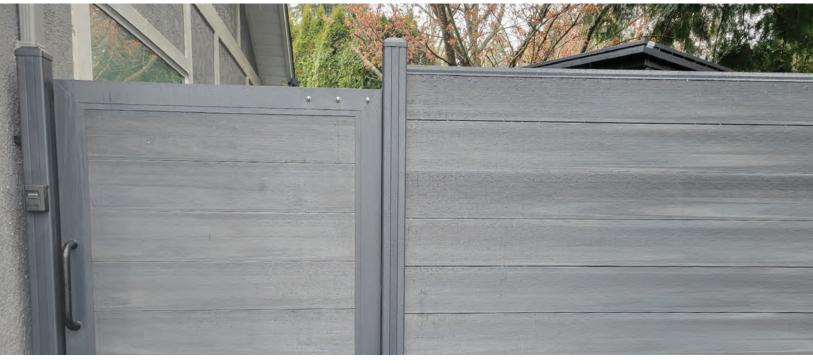

# **PRODUCT SPECS**

Our gates come in all 3 colors and all 3 styles Mid trellis, Full trellis, and privacy

- 4 ft gate is 45 inches tall and 42 1/8 inch wide
- 6 ft gate is 68 inches tall and 42 1/8 inch wide
- all gate frames are 1.75 inches thick
- Custom gate sizes can be made

**BOARD TYPE** 

- Pro-tech

Large Mounting **Bracket** 

1.75" Thick Frame

Gate Frame