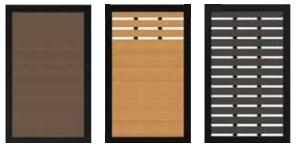

Mid - Trellis

**Gates** 

**Full - Trellis** 

All our gates are 42 1/8" wide and come in two heights 45" & 68"

Cleanline has three different modern design options: mid trellis, full trellis, and privacy. These options come in standard 6 & 4 ft heights. Our unique designs are easily customized for different looks and heights. The horizontal board design allows for easy installation and flows flawlessly down the fence line.