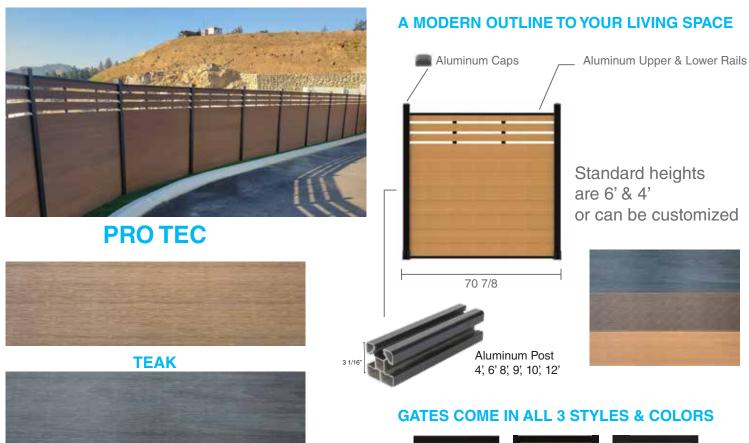

**SLATE** 

**WALNUT** 

The Pro Tec boards are the latest technology in composite material. The Pro Tec boards have a waterproof wrap that sheds moisture & allows for zero absorption. The Pro Tec layer also shows more detail in color variation giving the boards a natural look.