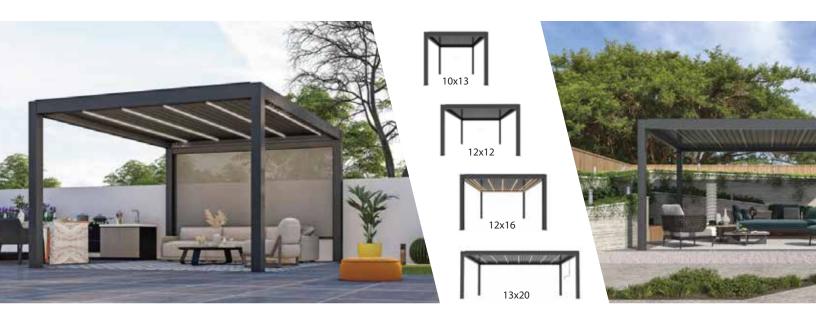

# LUCURIOUS ALUMIUM PERGOLARS WITH MOTORIZED LOUVER'S & LIGHTS

ALL OUR PERGOLAS COME STANDARD WITH LED LIGHTS & MOTORIZED LOUVERS CONTROLLED BY REMOTE. THE CONSTRUCTION IS EXTRUDED FROM ARCHITECTURAL ALUMINUM WITH A POWDER COATED FINISH.

# All our PergoLux models come standard with

- Motorized Louvers
- Built-in remote controlled LED light
- Hidden Drainage system
- Large 6" x 6" posts
- Snow Load Rating

Ideal for areas with sharpe curves