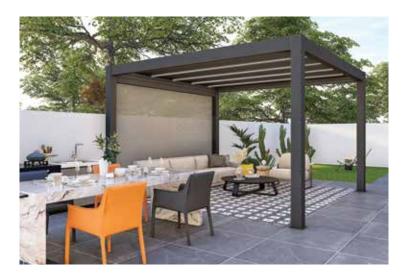

# LUCURIOUS ALUMIUM PERGOLARS WITH MOTORIZED LOUVER'S & LIGHTS

ALL OUR PERGOLAS COME STANDARD WITH LED LIGHTS & MOTORIZED LOUVERS CONTROLLED BY REMOTE. THE CONSTRUCTION IS EXTRUDED FROM ARCHITECTURAL ALUMINUM WITH A POWDER COATED FINISH.

### **OPTIONAL MOTORIZED SIDE SCREENS**

Motorized side screens can be added to any location on the pergola which are operated by a wireless remote. Side screens are made with a semi blackout fabric that are great for adding additional privacy. They also act as a wind & sun block but most importantly keep out mosquitoes.