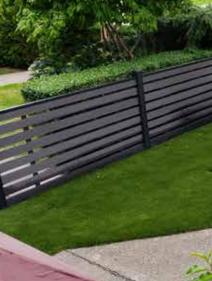

### **Full Privacy**

A fence is a big part of your outdoor living space. Cleanline fence has the characteristics and natural color tones to blend seamlessly in any environment. This is a great option for an updated luxurious look that comes with very little maintenance.

Mid - Trellis

**Gates** 

**Full - Trellis** 

All our gates are 42 1/8" wide and come in two heights 45" & 68"

Cleanline has three different modern design options: mid trellis, full trellis, and privacy. These options come in standard 6 & 4 ft heights. Our unique designs are easily customized for different looks and heights. The horizontal board design allows for easy installation and flows flawlessly down the fence line.