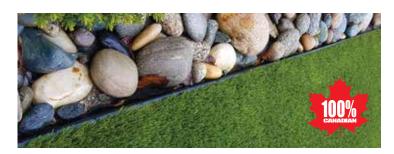

- Sold in 20' length

1x4 1x6

Our New L shape is great for straight lines and gental curves

- Sold in 8' length

12" Stakes

**Connector Clips** 

- Made in Canada
- Constructed from 100% recycled plastic.
- Precision Edge is the strongest landscape edging available.
- Ideal for straight lines or sharp curves.
- Precision Edge is great for lawn edging, boarders, Gardens, Pathways, & concrete forming.

A percentage of our plastic used comes from the ocean.

SAVE OUR OCEANS