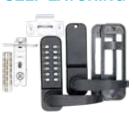

### **GATE ACCESSORIES**

**HINGES** 

**HEAVY DUTY** 

**SELF CLOSING** 

**SPRING CABLE** 

**GRAVITY LATCH** 

**NYLON WITH KEY LOCK** 

**PIN PAD LOCK** 

**SELF LATCHING** 

All our gate hardware has been tested to ensure our high standards for performance & durability are exceeded. All our latches, locks, and hinges work seamlessly with our gates. Whether you are looking for a self closing and latching for use with a pool or want a basic pin pad deadbolt which will provide great security.