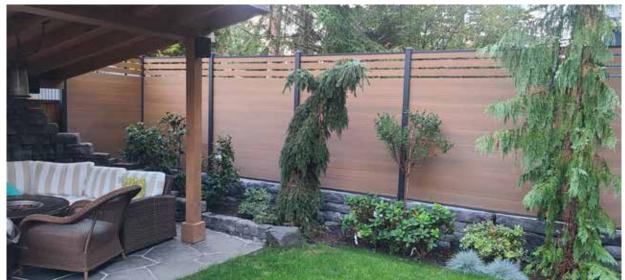

**SLATE** 

**WALNUT** 

The Pro Tec boards are the latest technology in composite material. The Pro Tec boards have a waterproof wrap that sheds moisture & allows for zero absorption. The Pro Tec layer also shows more detail in color variation giving the boards a natural look.

### **DEFINING BOUNDORIES THAT LAST A LIFETIME**

Dura fences panels, rails, & posts are made of galvanized steel and are finished in a durable black or woodland grey powder coat. Panels are 8 ft wide, 6 ft tall and come only in full privacy. This durable fence provides a clean look with a long-life expectancy. Dura fence has a LOWER COST investment over wood, making it a great option.