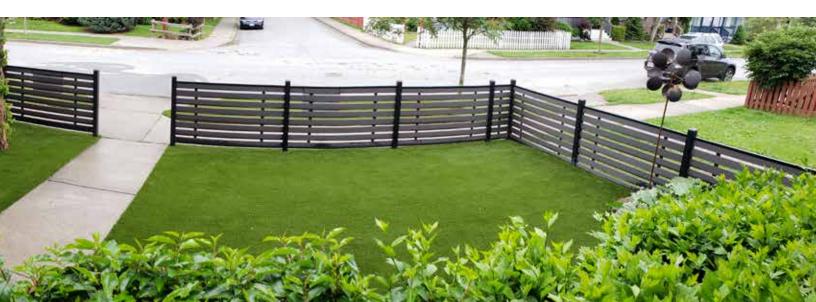

Mid - Trellis

**Gates** 

**Full - Trellis** 

All our gates are 42 1/8" wide and come in two heights 45" & 68"

Cleanline has three different modern design options: mid trellis, full trellis, and privacy. These options come in standard 6 & 4 ft heights. Our unique designs are easily customized for different looks and heights. The horizontal board design allows for easy installation and flows flawlessly down the fence line.