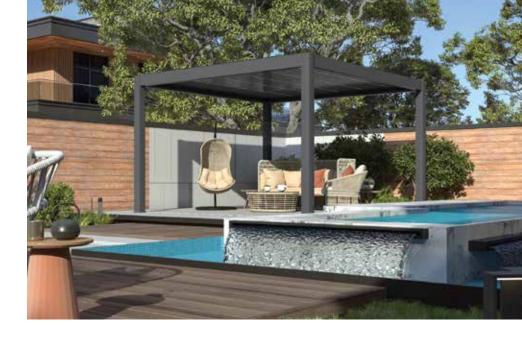

# LUCURIOUS ALUMIUM PERGOLARS WITH MOTORIZED LOUVER'S & LIGHTS

ALL OUR PERGOLAS COME STANDARD WITH LED LIGHTS & MOTORIZED LOUVERS CONTROLLED BY REMOTE. THE CONSTRUCTION IS EXTRUDED FROM ARCHITECTURAL ALUMINUM WITH A POWDER COATED FINISH.

#### **DRAINAGE SYSTEM**

When the louver system is closed it's designed to channel water to the internal hidden gutter system. Water is then directed down the inside of the posts keeping the area under the Pergo Lux dry.

# All our PergoLux models come standard with

- Motorized Louvers
- Built-in remote controlled LED light
- Hidden Drainage system
- Large 6" x 6" posts
- Snow Load Rating

Ideal for areas with sharpe curves