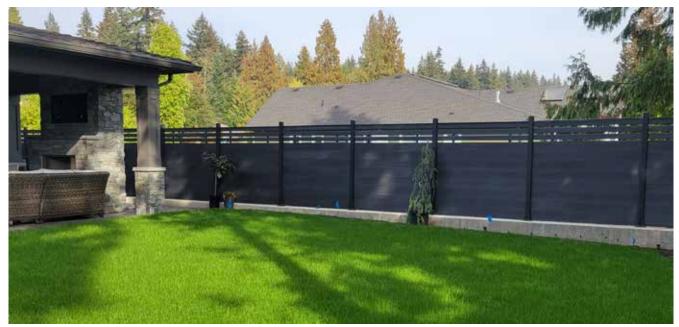

### **DEFINING BOUNDORIES THAT LAST A LIFETIME**

Dura fences panels, rails, & posts are made of galvanized steel and are finished in a durable black or woodland grey powder coat. Panels are 8 ft wide, 6 ft tall and come only in full privacy. This durable fence provides a clean look with a long-life expectancy. Dura fence has a LOWER COST investment over wood, making it a great option.