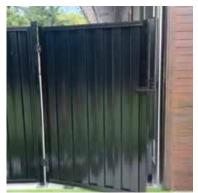

Mid - Trellis

**Gates** 

**Full - Trellis** 

All our gates are 42 1/8" wide and come in two heights 45" & 68"

Cleanline has three different modern design options: mid trellis, full trellis, and privacy. These options come in standard 6 & 4 ft heights. Our unique designs are easily customized for different looks and heights. The horizontal board design allows for easy installation and flows flawlessly down the fence line.

### **COLOR OPTIONS**

Gates come in a standard size of 6ft tall & 47.25" wide. Our gates can be easily cut down to make any custom size.