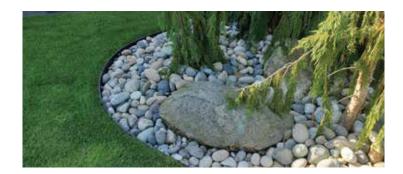

- Sold in 20' length

1x4 1x6

Our New L shape is great for straight lines and gental curves

- Sold in 8' length

12" Stakes

**Connector Clips** 

- Made in Canada
- Constructed from 100% recycled plastic.
- Precision Edge is the strongest landscape edging available.
- Ideal for straight lines or sharp curves.
- Precision Edge is great for lawn edging, boarders, Gardens, Pathways, & concrete forming.