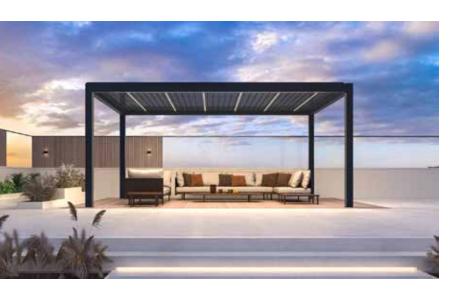

# LUCURIOUS ALUMIUM PERGOLARS WITH MOTORIZED LOUVER'S & LIGHTS

ALL OUR PERGOLAS COME STANDARD WITH LED LIGHTS & MOTORIZED LOUVERS CONTROLLED BY REMOTE. THE CONSTRUCTION IS EXTRUDED FROM ARCHITECTURAL ALUMINUM WITH A POWDER COATED FINISH.

# All our PergoLux models come standard with

- Motorized Louvers
- Built-in remote controlled LED light
- Hidden Drainage system
- Large 6" x 6" posts
- Snow Load Rating

Ideal for areas with sharpe curves