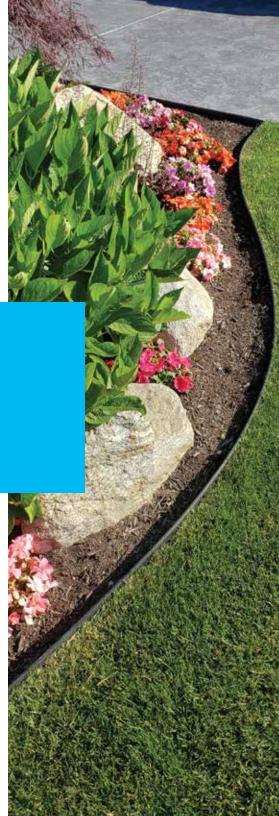

- Sold in 20' length

1x4 1x6

Our New L shape is great for straight lines and gental curves

- Sold in 8' length

12" Stakes

**Connector Clips** 

- Made in Canada
- Constructed from 100% recycled plastic.
- Precision Edge is the strongest landscape edging available.
- Ideal for straight lines or sharp curves.
- Precision Edge is great for lawn edging, boarders, Gardens, Pathways, & concrete forming.

A percentage of our plastic used comes from the ocean.

SAVE OUR OCEANS