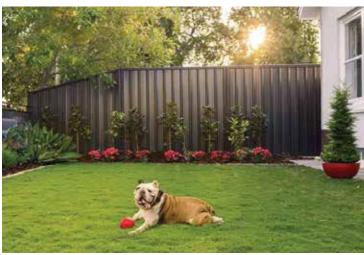

### **DEFINING BOUNDORIES THAT LAST A LIFETIME**

Dura fences panels, rails, & posts are made of galvanized steel and are finished in a durable black or woodland grey powder coat. Panels are 8 ft wide, 6 ft tall and come only in full privacy. This durable fence provides a clean look with a long-life expectancy. Dura fence has a LOWER COST investment over wood, making it a great option.