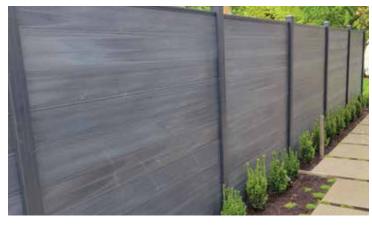

### **Full Privacy**

A fence is a big part of your outdoor living space. Cleanline fence has the characteristics and natural color tones to blend seamlessly in any environment. This is a great option for an updated luxurious look that comes with very little maintenance.

**SLATE** 

**WALNUT** 

The Pro Tec boards are the latest technology in composite material. The Pro Tec boards have a waterproof wrap that sheds moisture & allows for zero absorption. The Pro Tec layer also shows more detail in color variation giving the boards a natural look.