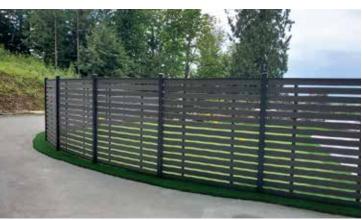

### **DEFINING BOUNDORIES THAT LAST A LIFETIME**

Dura fences panels, rails, & posts are made of galvanized steel and are finished in a durable black or woodland grey powder coat. Panels are 8 ft wide, 6 ft tall and come only in full privacy. This durable fence provides a clean look with a long-life expectancy. Dura fence has a LOWER COST investment over wood, making it a great option.

### **COLOR OPTIONS**

Gates come in a standard size of 6ft tall & 47.25" wide. Our gates can be easily cut down to make any custom size.