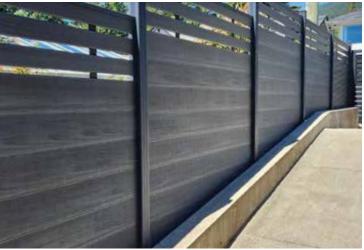

### **Full Privacy**

A fence is a big part of your outdoor living space. Cleanline fence has the characteristics and natural color tones to blend seamlessly in any environment. This is a great option for an updated luxurious look that comes with very little maintenance.

Mid - Trellis

**Gates** 

**Full - Trellis** 

All our gates are 42 1/8" wide and come in two heights 45" & 68"

Cleanline has three different modern design options: mid trellis, full trellis, and privacy. These options come in standard 6 & 4 ft heights. Our unique designs are easily customized for different looks and heights. The horizontal board design allows for easy installation and flows flawlessly down the fence line.