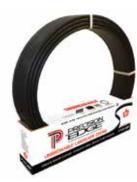

- Sold in 20' length

1x4 1x6

Our New L shape is great for straight lines and gental curves

- Sold in 8' length

12" Stakes

**Connector Clips** 

- Made in Canada
- Constructed from 100% recycled plastic.
- Precision Edge is the strongest landscape edging available.
- Ideal for straight lines or sharp curves.
- Precision Edge is great for lawn edging, boarders, Gardens, Pathways, & concrete forming.