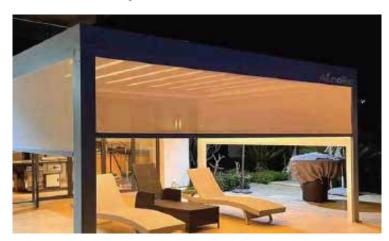

# LUCURIOUS ALUMIUM PERGOLARS WITH MOTORIZED LOUVER'S & LIGHTS

ALL OUR PERGOLAS COME STANDARD WITH LED LIGHTS & MOTORIZED LOUVERS CONTROLLED BY REMOTE. THE CONSTRUCTION IS EXTRUDED FROM ARCHITECTURAL ALUMINUM WITH A POWDER COATED FINISH.

#### **DRAINAGE SYSTEM**

When the louver system is closed it's designed to channel water to the internal hidden gutter system. Water is then directed down the inside of the posts keeping the area under the Pergo Lux dry.

### **OPTIONAL MOTORIZED SIDE SCREENS**

Motorized side screens can be added to any location on the pergola which are operated by a wireless remote. Side screens are made with a semi blackout fabric that are great for adding additional privacy. They also act as a wind & sun block but most importantly keep out mosquitoes.

# All our PergoLux models come standard with

- Motorized Louvers
- Built-in remote controlled LED light
- Hidden Drainage system
- Large 6" x 6" posts
- Snow Load Rating

Ideal for areas with sharpe curves