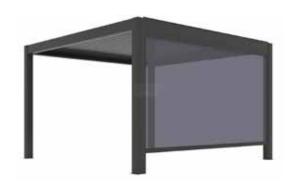

### **OPTIONAL MOTORIZED SIDE SCREENS**

Motorized side screens can be added to any location on the pergola which are operated by a wireless remote. Side screens are made with a semi blackout fabric that are great for adding additional privacy. They also act as a wind & sun block but most importantly keep out mosquitoes.