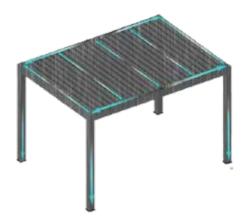

#### **DRAINAGE SYSTEM**

When the louver system is closed it's designed to channel water to the internal hidden gutter system. Water is then directed down the inside of the posts keeping the area under the Pergo Lux dry.

# All our PergoLux models come standard with

- Motorized Louvers
- Built-in remote controlled LED light
- Hidden Drainage system
- Large 6" x 6" posts
- Snow Load Rating

Ideal for areas with sharpe curves