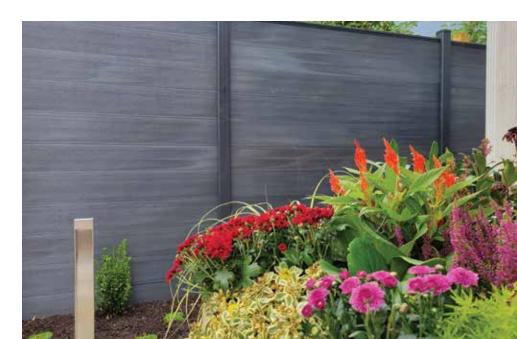

### **Full Privacy**

A fence is a big part of your outdoor living space. Cleanline fence has the characteristics and natural color tones to blend seamlessly in any environment. This is a great option for an updated luxurious look that comes with very little maintenance.

**SLATE** 

**WALNUT** 

The Pro Tec boards are the latest technology in composite material. The Pro Tec boards have a waterproof wrap that sheds moisture & allows for zero absorption. The Pro Tec layer also shows more detail in color variation giving the boards a natural look.