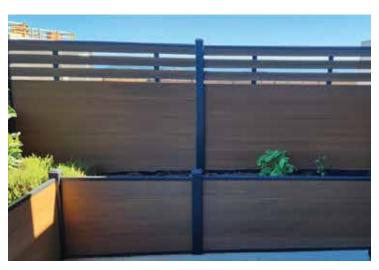

### **Full Privacy**

A fence is a big part of your outdoor living space. Cleanline fence has the characteristics and natural color tones to blend seamlessly in any environment. This is a great option for an updated luxurious look that comes with very little maintenance.

**SLATE** 

**WALNUT** 

The Pro Tec boards are the latest technology in composite material. The Pro Tec boards have a waterproof wrap that sheds moisture & allows for zero absorption. The Pro Tec layer also shows more detail in color variation giving the boards a natural look.