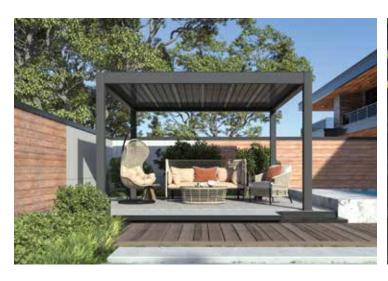

# LUCURIOUS ALUMIUM PERGOLARS WITH MOTORIZED LOUVER'S & LIGHTS

ALL OUR PERGOLAS COME STANDARD WITH LED LIGHTS & MOTORIZED LOUVERS CONTROLLED BY REMOTE. THE CONSTRUCTION IS EXTRUDED FROM ARCHITECTURAL ALUMINUM WITH A POWDER COATED FINISH.

Available in one standard color

RAL 7016 Anthracite Grey

#### **DRAINAGE SYSTEM**

When the louver system is closed it's designed to channel water to the internal hidden gutter system. Water is then directed down the inside of the posts keeping the area under the Pergo Lux dry.

# All our PergoLux models come standard with

- Motorized Louvers
- Built-in remote controlled LED light
- Hidden Drainage system
- Large 6" x 6" posts
- Snow Load Rating

Ideal for areas with sharpe curves