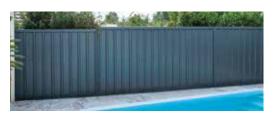

### **DEFINING BOUNDORIES THAT LAST A LIFETIME**

Dura fences panels, rails, & posts are made of galvanized steel and are finished in a durable black or woodland grey powder coat. Panels are 8 ft wide, 6 ft tall and come only in full privacy. This durable fence provides a clean look with a long-life expectancy. Dura fence has a LOWER COST investment over wood, making it a great option.