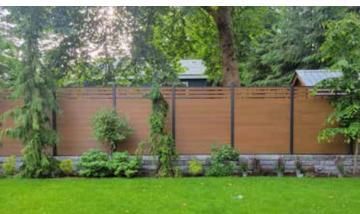

### **Full Privacy**

A fence is a big part of your outdoor living space. Cleanline fence has the characteristics and natural color tones to blend seamlessly in any environment. This is a great option for an updated luxurious look that comes with very little maintenance.

Mid - Trellis

**Gates** 

**Full - Trellis** 

All our gates are 42 1/8" wide and come in two heights 45" & 68"

Cleanline has three different modern design options: mid trellis, full trellis, and privacy. These options come in standard 6 & 4 ft heights. Our unique designs are easily customized for different looks and heights. The horizontal board design allows for easy installation and flows flawlessly down the fence line.