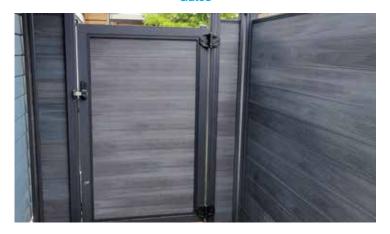

Mid - Trellis

**Gates** 

**Full - Trellis** 

All our gates are 42 1/8" wide and come in two heights 45" & 68"

Cleanline has three different modern design options: mid trellis, full trellis, and privacy. These options come in standard 6 & 4 ft heights. Our unique designs are easily customized for different looks and heights. The horizontal board design allows for easy installation and flows flawlessly down the fence line.

### **GATE ACCESSORIES**

**HINGES** 

**HEAVY DUTY** 

**SELF CLOSING** 

**SPRING CABLE** 

**GRAVITY LATCH** 

**NYLON WITH KEY LOCK** 

**PIN PAD LOCK** 

**SELF LATCHING** 

All our gate hardware has been tested to ensure our high standards for performance & durability are exceeded. All our latches, locks, and hinges work seamlessly with our gates. Whether you are looking for a self closing and latching for use with a pool or want a basic pin pad deadbolt which will provide great security.