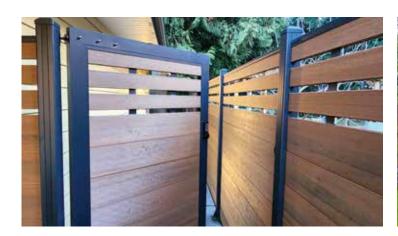

Mid - Trellis

**Gates** 

**Full - Trellis** 

All our gates are 42 1/8" wide and come in two heights 45" & 68"

Cleanline has three different modern design options: mid trellis, full trellis, and privacy. These options come in standard 6 & 4 ft heights. Our unique designs are easily customized for different looks and heights. The horizontal board design allows for easy installation and flows flawlessly down the fence line.

### **COLOR OPTIONS**

Gates come in a standard size of 6ft tall & 47.25" wide. Our gates can be easily cut down to make any custom size.