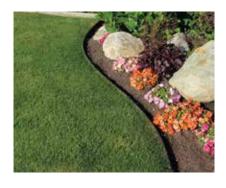

- Sold in 20' length

1x4 1x6

Our New L shape is great for straight lines and gental curves

- Sold in 8' length

12" Stakes

**Connector Clips** 

- Made in Canada
- Constructed from 100% recycled plastic.
- Precision Edge is the strongest landscape edging available.
- Ideal for straight lines or sharp curves.
- Precision Edge is great for lawn edging, boarders, Gardens, Pathways, & concrete forming.